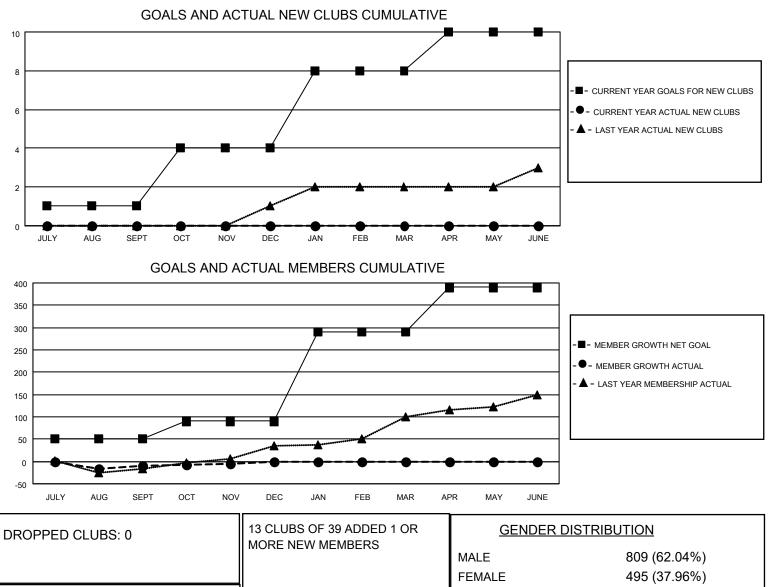

## District 2 T1

Results as of: 11/30/2022

| Clubs                 |               |           |               | Members               |                        |                         |                                                    |
|-----------------------|---------------|-----------|---------------|-----------------------|------------------------|-------------------------|----------------------------------------------------|
| RESULTS FOR 2022-2023 |               |           |               | RESULTS FOR 2022-2023 |                        |                         |                                                    |
| QUARTER               | NEW CLUB GOAL | NEW CLUBS | DROPPED CLUBS | QUARTER MEM           | BER GROWTH NET<br>GOAL | MEMBER GROWTH<br>ACTUAL | DROPPED<br>MEMBERS ACTUAL<br>(including transfers) |
| JULY/AUG/SEPT         | 1             | 0         | 0             | JULY/AUG/SEPT         | 50                     | 48                      | 51                                                 |
| OCT/NOV/DEC           | 3             | 0         | 0             | OCT/NOV/DEC           | 40                     | 29                      | 25                                                 |
| JAN/FEB/MAR           | 4             | 0         | 0             | JAN/FEB/MAR           | 200                    | 0                       | 0                                                  |
| APR/MAY/JUNE          | 2             | 0         | 0             | APR/MAY/JUNE          | 100                    | 0                       | 0                                                  |

|                 |    |                           |                           | 000 (02:0170) |
|-----------------|----|---------------------------|---------------------------|---------------|
|                 |    |                           | FEMALE                    | 495 (37.96%)  |
| DROPPED MEMBERS |    |                           | NON BINARY                | 0 (0.00%)     |
|                 |    |                           | PREFER NOT TO ANSWER      | 0 (0.00%)     |
| DECEASED        | 8  |                           |                           |               |
| CLUB CANCELLED  | 0  | CLICK HERE FOR CUMULATIVE | TOTAL FAMILY UNIT MEMBERS | 3 149         |
| OTHER           | 68 | MEMBERSHIP DATA           |                           |               |
| TOTAL           | 76 |                           | FAMILY MEMBERS PAYING HAI | LF DUES 75    |
|                 |    |                           |                           |               |
|                 |    |                           |                           |               |